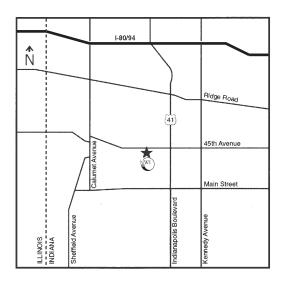

# Directions

## From the north:

Take I-294 east and merge with I-80/94. Proceed on I-80/94 to the Calumet Avenue south exit. Proceed on Calumet Avenue to 45th Street (45th Avenue) and turn left. We are located at 1946 45th Avenue.

## From the south:

Take Indianapolis Boulevard north to 45th Street (45th Avenue) and turn left. We are located at 1946 45th Avenue.

Take Calumet Avenue north to 45th Street (45th Avenue) and turn right.

We are located at 1946 45th Avenue.

## From the east:

Take I-80/94 west to Indianapolis Boulevard south exit. Proceed on Indianapolis Boulevard to 45th Street (45th Avenue) and turn right.

We are located at 1946 45th Avenue.

## From the west:

Take I-294 east and merge with I-80/94. Proceed on I-80/94 to the Calumet Avenue south exit. Proceed on Calumet Avenue to 45th Street (45th Avenue) and turn left. We are located at 1946 45th Avenue.